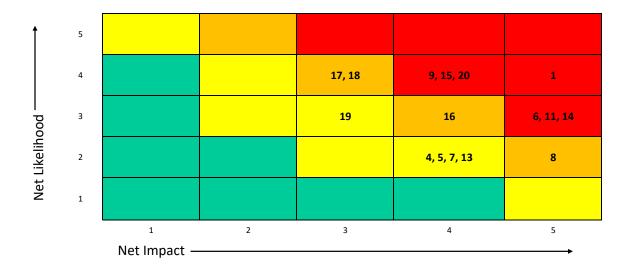

## Corporate Risk Register Heat Map - Appendix I

| CRR Risk<br>Ref | Risk Description                                                                                                                          | Gross Risk Rating | Current Risk Rating |
|-----------------|-------------------------------------------------------------------------------------------------------------------------------------------|-------------------|---------------------|
| 1               | Failure to deliver a sustainable Financial Strategy which meets with MBEB priorities and failure of individual departments to meet budget | 25                | 20                  |
| 4               | Ineffective governance and management of contracts                                                                                        | 12                | 8                   |
| 5               | Failure to maintain and develop ICT information systems to reliably support Departmental service delivery                                 | 12                | 8                   |
| 6               | Cyber Attack and failure to comply with GDPR                                                                                              | 20                | 15                  |
| 7               | Failure to maintain robust Business Continuity and Emergency Planning arrangements                                                        | 12                | 8                   |
| 8               | Failure to deliver effective Children's Services                                                                                          | 15                | 10                  |
| 9               | Temporary Accommodation                                                                                                                   | 20                | 16                  |
| 11              | Failure to deliver the Transforming Bromley programme                                                                                     | 20                | 15                  |
| 13              | Climate Change                                                                                                                            | 12                | 8                   |
| 14              | Health and Safety (Fire and First Aid)                                                                                                    | 25                | 15                  |
| 15              | Homes for Ukraine and other Refugee Programmes                                                                                            | 20                | 16                  |
| 16              | Capital Financing Shortfall                                                                                                               | 16                | 12                  |
| 17              | Operational Property Repair - Budget                                                                                                      | 20                | 12                  |
| 18              | Operational Property Repair - Buildings failure                                                                                           | 20                | 12                  |
| 19              | Recruitment and Retention                                                                                                                 | 12                | 9                   |
| 20              | Accommodation move to Direct Line Building                                                                                                | 25                | 16                  |